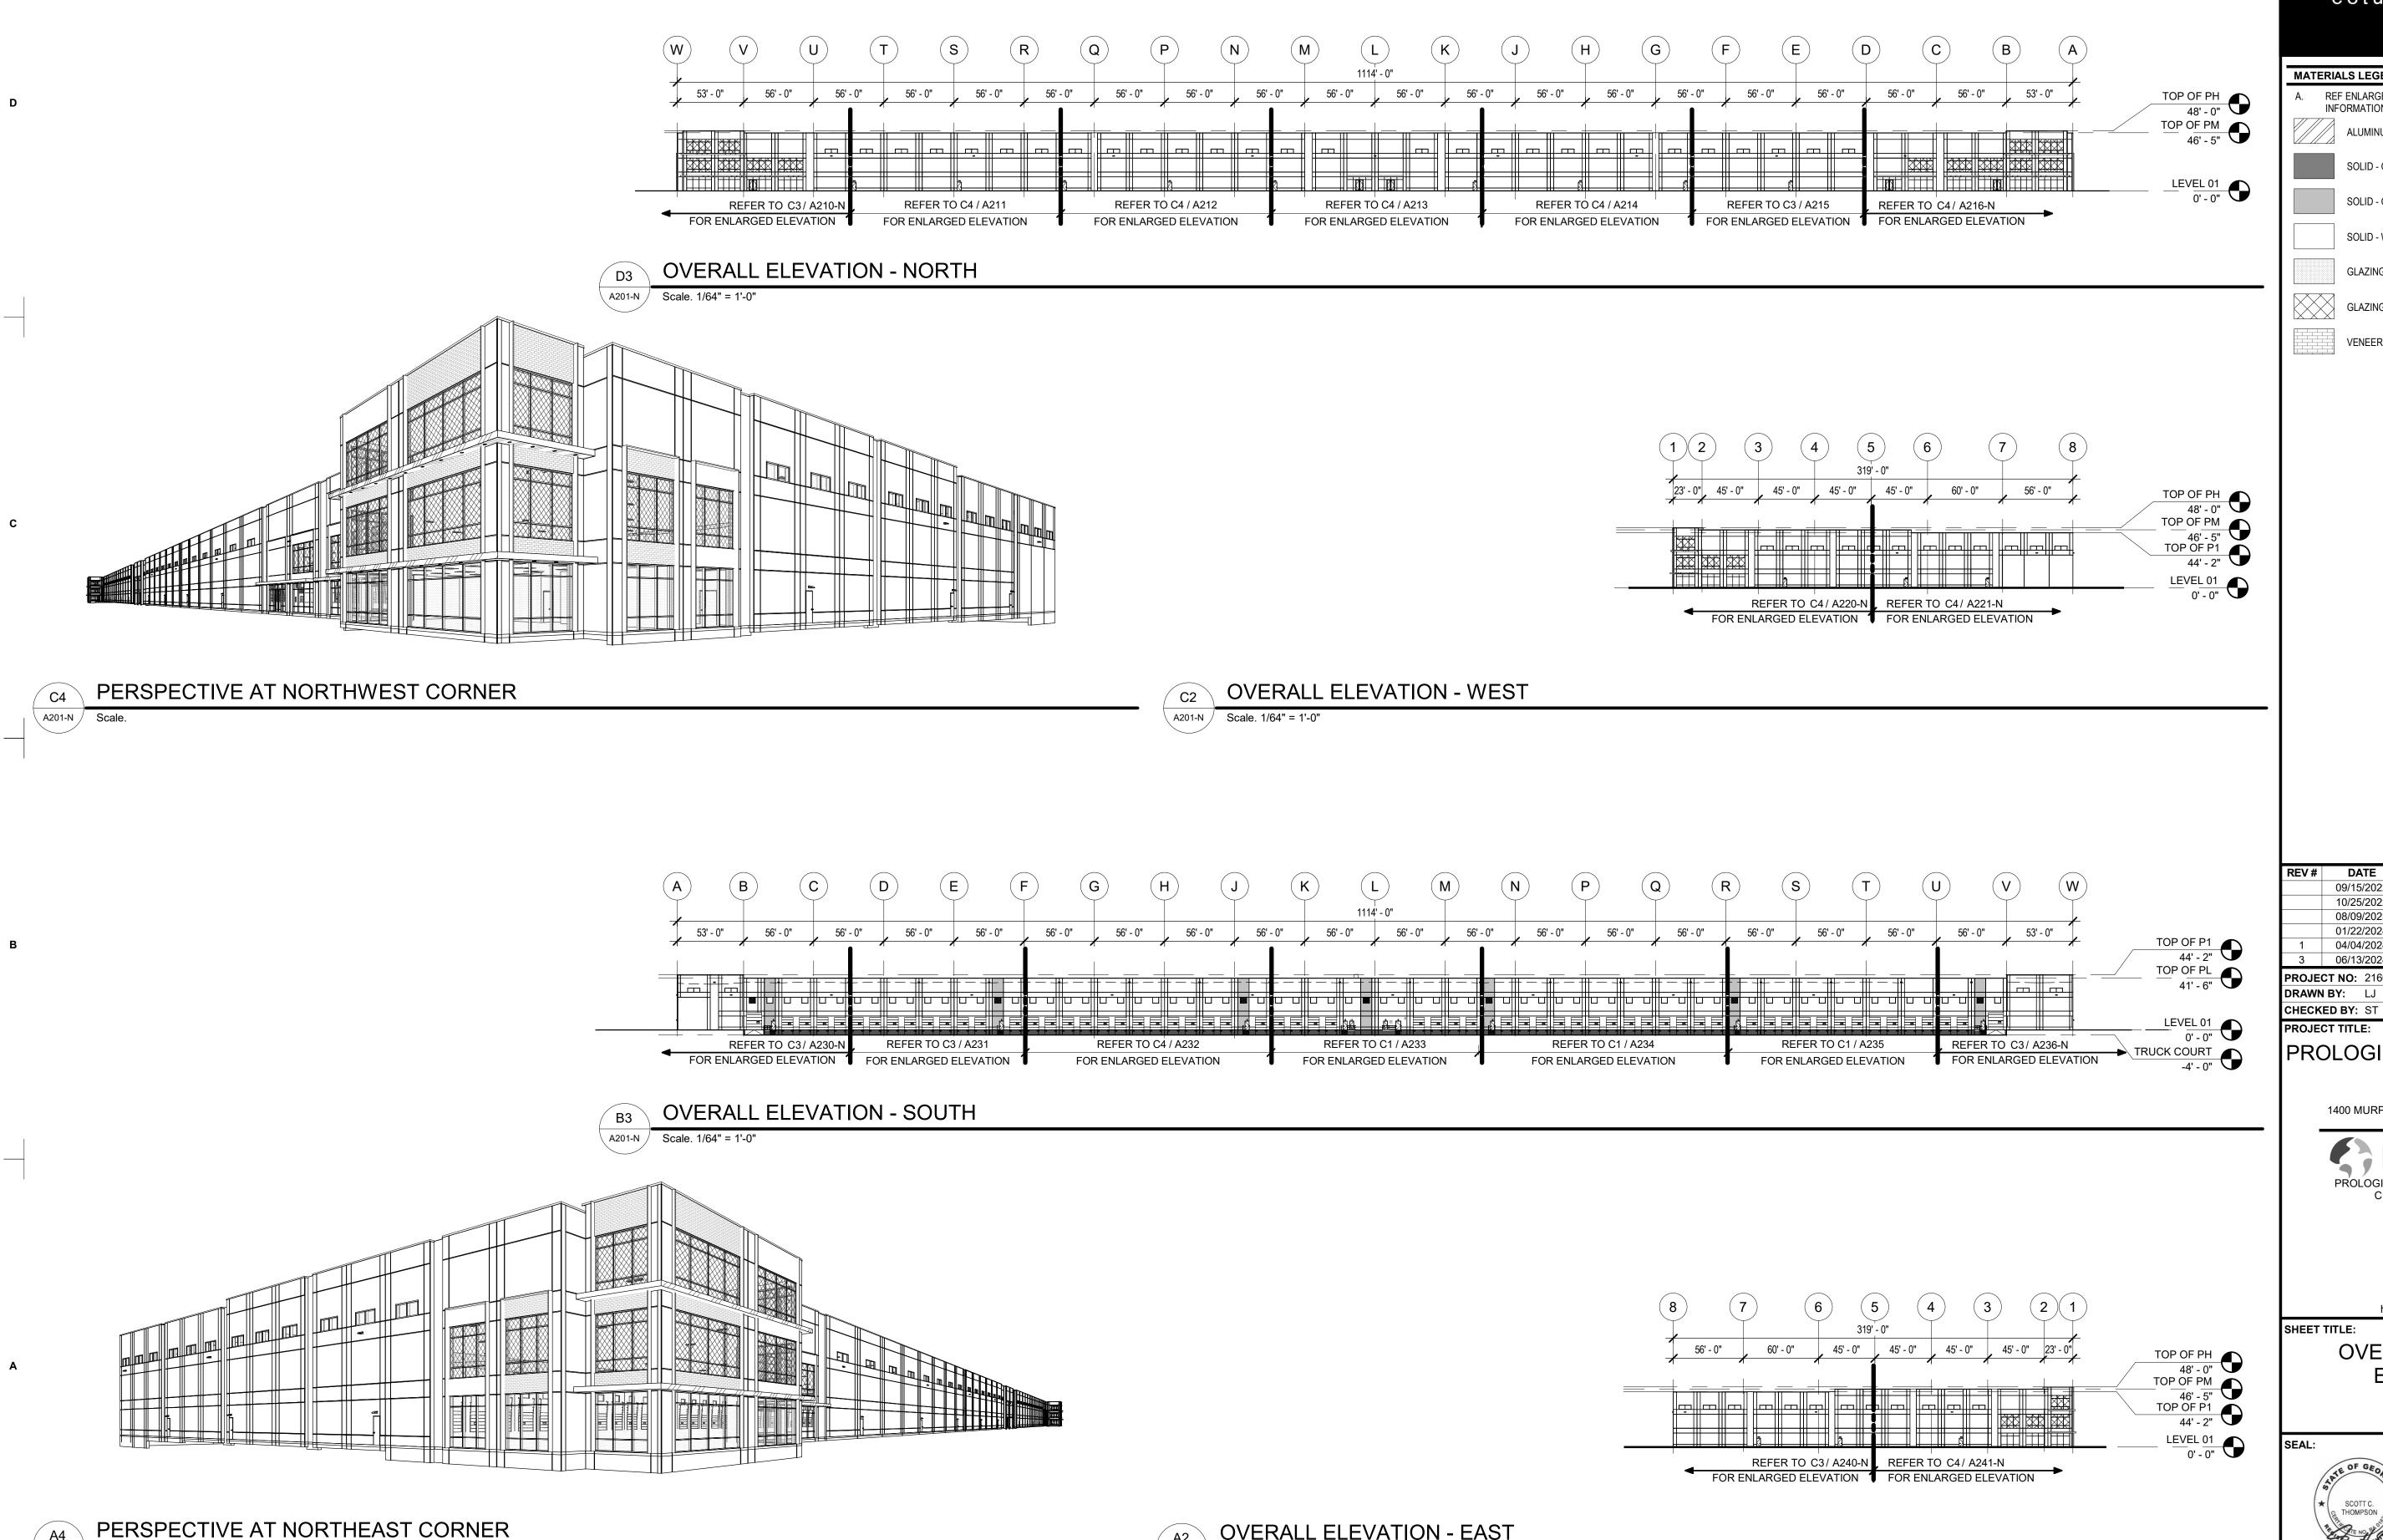

powers brown archit ecture

2100 Travis Street Houston, Texas 77002 713.224.0456 713.224.0457 fax

www.powersbrown.com

**MATERIALS LEGEND AND GENERAL NOTES** REF ENLARGED ELEVATIONS FOR ADDITIONAL INFORMATION.

ALUMINUM / PREFINISHED METAL

SOLID - GRAY - ACCENT PAINT

SOLID - WHITE - GENERAL PAINT

SOLID - GRAY (LIGHT) - ACCENT PAINT

**GLAZING - VISION** 

GLAZING - SPANDREL

VENEER - BRICK

**REVISION TITLE** 09/15/2022 Issue for Pricing 10/25/2022 Issue for Construction 08/09/2023 Issue for Pricing 01/22/2024 Issue for Construction 04/04/2024 Issue for Construction 06/13/2024 Issue for Construction

PROJECT NO: 216003 RAWN BY: LJ CHECKED BY: ST

NOT RELEASED FOR CONSTRUCTION RELEASED FOR CONSTRUCTION

PROLOGIS 1400 MURPHY AVE - NORTH ATL07190

1400 MURPHY AVE SW, ATLANTA, GA 30310

PHONE NUMBER

https://www.prologis.com

OVERALL BUILDING **ELEVATIONS** 

6/13/2024

A201-N

SHEET NO.

**OVERALL ELEVATION - EAST** 

△ A201-N / Scale. 1/64" = 1'-0"

、A201-N ∕ Scale.